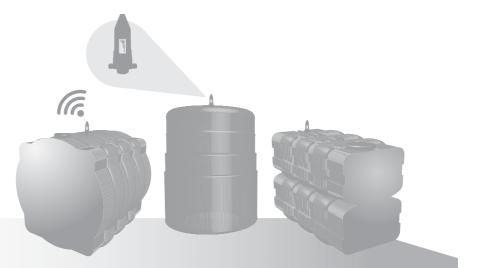

## **Fill Points**

+ Ideal for remote and offset fill points.

### Contactless

+ Contactless analysis technology and the absence of a direct connection to the fuel supply line eliminates the risk of spills & leaks.