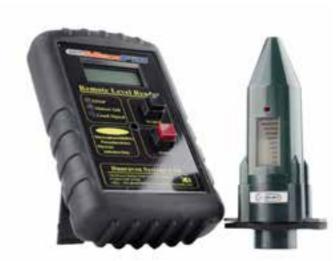

# APOLLO Maxfill

Apollo MaxFill is the only system of its type currently in-production and is a popular choice with environmentally responsible fuel distributors who wish to reduce the risk of overfills and spillage during delivery.

#### **Features**

- » Inbuilt, multi-segment LCD display
- » Single handed product display
- » Intuitive product operation
- » Rugged and durable construction
- » Long battery life
- » Inbuilt audible and visual warning alarms
- » Secure FM, wireless transmissions.

#### Benefits

- + Facilitates, cleaner, safer refuelling and reduces the risk of spillages during delivery
- + Assists in ensuring compliance with secondary containment requirements
- + No mains wiring or connection required
- Compatible with all Apollo Ultrasonic tank sensors.