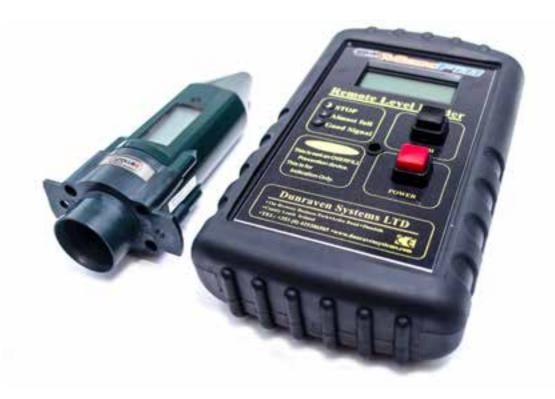

#### **Features**

- » Inbuilt, multi-segment LCD display
- » Single handed product display
- » Intuitive product operation
- » Rugged and durable construction
- » Long battery life
- » Inbuilt audible and visual warning alarms
- » Secure FM, wireless transmissions.

#### Benefits

- + Facilitates, cleaner, safer refuelling and reduces the risk of spillages during delivery
- + Assists in ensuring compliance with secondary containment requirements
- + No mains wiring or connection required
- Compatible with all Apollo Ultrasonic tank sensors.